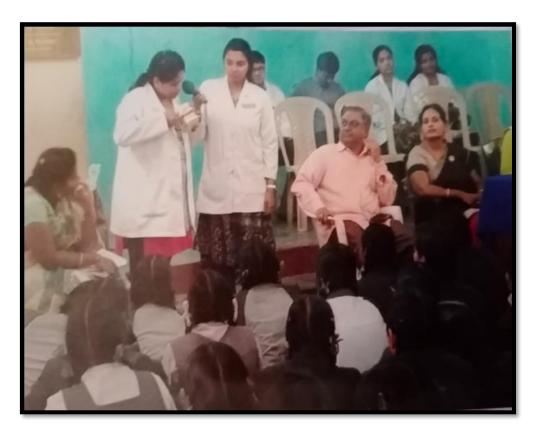

Website: www.theoxford.edu

**6. Learning in the Humanities:** Our College celebrates Teacher's day, Children's day, Independence Day, Republic day with pomp and fanfare. Programs, such as Tobacco cessation program, Health awareness Champaign and Swach Bharath Abhiyan are conducted. The college conducts health awareness in association with NGO's such as Project Nagu & Siri Club.

**Health Education programs** 

(Recognized by the Govt. of Karnataka, Affiliated to Rajiv Gandhi University of Health Sciences, Karnataka & Delhi)

Bommanahalli, Hosur Road, Bangalore – 560 068.

Ph: 080-61754680 Fax: 080 – 61754693E-mail:deandirectortodc@gmail.com

Website: www.theoxford.edu

Programs, such as Tobacco cessation program, Health awareness Champaign and Swachh Bharath Abhiyan are conducted