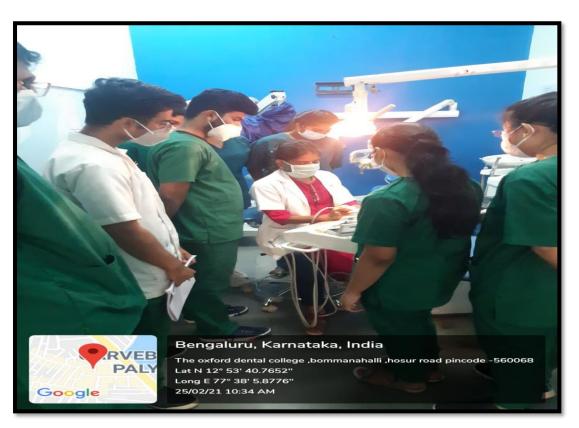

Website: www.theoxford.edu

**5. Patient centric and evidence-based learning:** Detailed history of the patients is recorded, and particular emphasis is given to the medical history. Mandatory Case discussions are conducted every week. Strict protocol of infection control methods is taught to the students before they can take up cases. Problem based learning, group discussions, model making, quiz are promoted. Rural outreach programs are conducted as well as Special healthcare needs treatment for the needy.

## THE OXFORD DENTAL COLLEGE

(Recognized by the Govt. of Karnataka, Affiliated to Rajiv Gandhi University of Health Sciences, Karnataka & Delhi) Bommanahalli, Hosur Road, Bangalore - 560 068. Ph: 080-61754680 Fax: 080 – 61754693E-mail:deandirectortodc@gmail.com

Website: www.theoxford.edu

**Case discussions** 