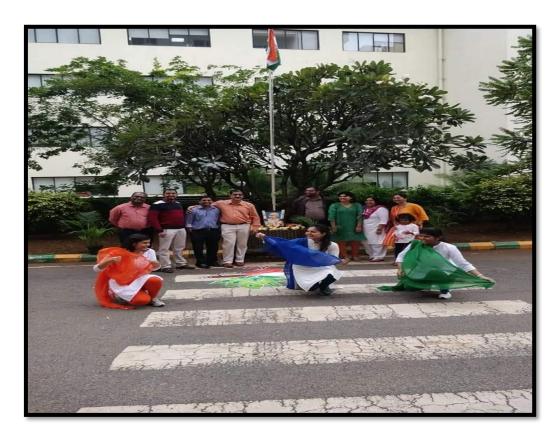

Website: www.theoxford.edu

**6. Learning in the Humanities:** Our College celebrates Teacher's day, Children's day, Independence Day, Republic day with pomp and fanfare. Programs, such as Tobacco cessation program, Health awareness Champaign and Swach Bharath Abhiyan are conducted. The college conducts health awareness in association with NGO's such as Project Nagu & Siri Club.

The college celebrates Teacher's day, Children's day, Independence Day, Republic day with pomp and fanfare