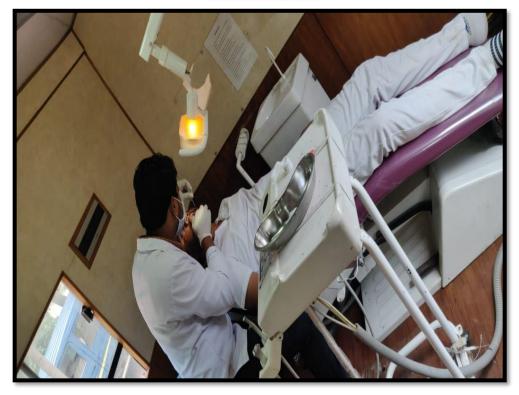

Website: www.theoxford.edu

Teaching various Surgical and Non-surgical techniques using models and CBCT