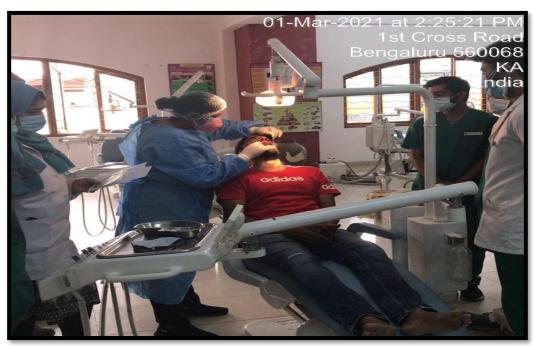

Website: www.theoxford.edu

**5. Patient centric and evidence-based learning:** Detailed history of the patients is recorded, and particular emphasis is given to the medical history. Mandatory Case discussions are conducted every week. Strict protocol of infection control methods is taught to the students before they can take up cases. Problem based learning, group discussions, model making, quiz are promoted. Rural outreach programs are conducted as well as Special healthcare needs treatment for the needy.

Website: www.theoxford.edu

Detailed history of the patients is recorded, and particular emphasis is given to the medical history