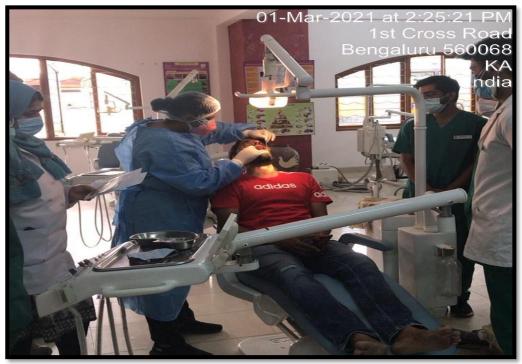

Website: www.theoxford.edu

**5. Patient centric and evidence-based learning:** Detailed history of the patients is recorded, and particular emphasis is given to the medical history. Mandatory Case discussions are conducted every week. Strict protocol of infection control methods is taught to the students before they can take up cases. Problem based learning, group discussions, model making, quiz are promoted. Rural outreach programs are conducted as well as Special healthcare needs treatment for the needy.

Website: www.theoxford.edu

Detailed history of the patients is recorded, and particular emphasis is given to the medical history