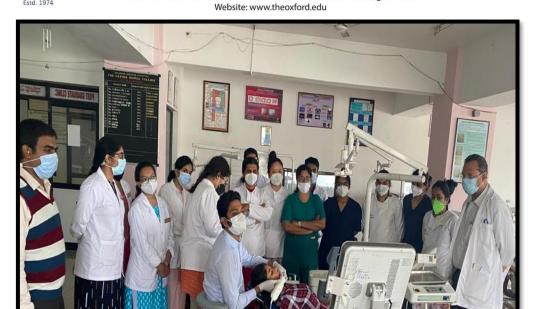

Website: www.theoxford.edu

Teaching various Surgical and Non-surgical techniques using models and CBCT