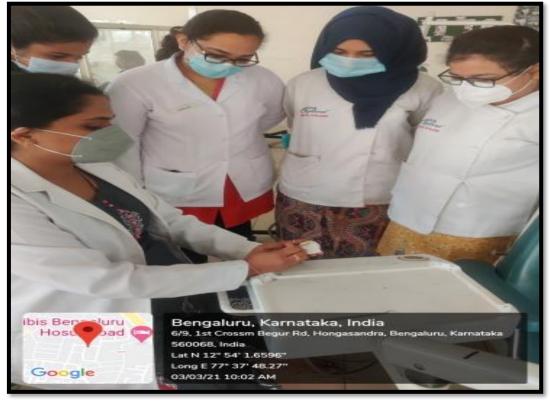

Teaching strict protocol of infection control methods

#### THE OXFORD DENTAL COLLEGE

(Recognized by the Govt. of Karnataka, Affiliated to Rajiv Gandhi University of Health Sciences, Karnataka & Delhi)

Bommanahalli, Hosur Road, Bangalore – 560 068.

Ph: 080-61754680 Fax: 080 – 61754693E-mail:deandirectortodc@gmail.com