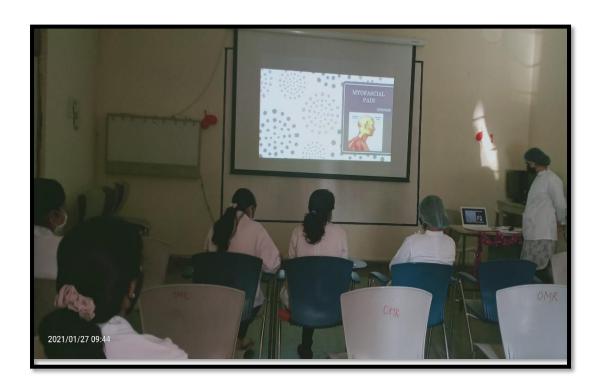

3. Participatory learning: Under-graduate students are given topics to present during theory classes to enhance their knowledge on the subject. Post graduate students are encouraged to prepare questions and answers in seminars and journal clubs to increase their knowledge of the given topic. Students are encouraged to organise and attend conferences and events, such as quiz, paper and poster competition to increase participative learning. Students are encouraged to attend local, state & National level quiz, paper and poster competition to increase participative learning.

Website: www.theoxford.edu

**Under-Graduate Students are Given Topics to Present during Theory Classes to Enhance Their Knowledge on the Subject** 