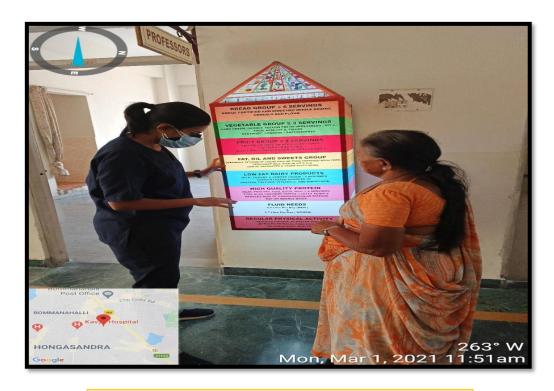

Website: www.theoxford.edu

**6. Learning in the Humanities:** Our College celebrates Teacher's day, Children's day, Independence Day, Republic day with pomp and fanfare. Programs, such as Tobacco cessation program, Health awareness Champaign and Swach Bharath Abhiyan are conducted. The college conducts health awareness in association with NGO's such as Project Nagu & Siri Club.

Website: www.theoxford.edu

Programs, such as Tobacco cessation program, Health awareness Champaign and Swachh Bharath Abhiyan are conducted