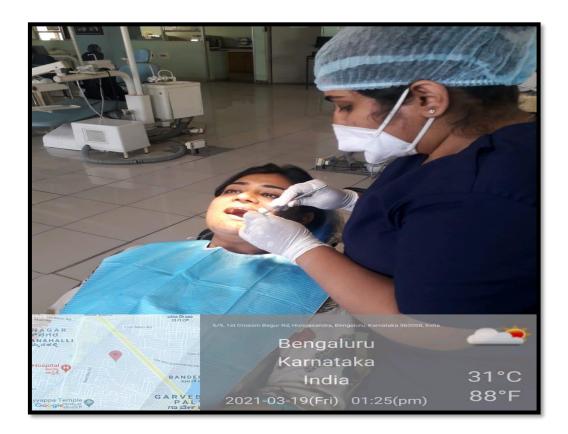

Chair side interactions for each case

## THE OXFORD DENTAL COLLEGE

(Recognized by the Govt. of Karnataka, Affiliated to Rajiv Gandhi University of Health Sciences, Karnataka & Dental Council of India, New Delhi)

Bommanahalli, Hosur Road, Bangalore – 560 068.

Ph: 080-61754680 Fax: 080 – 61754693E-mail:deandirectortodc@gmail.com