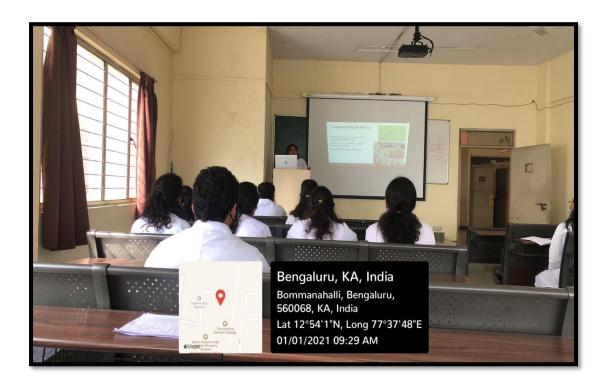

2. Integrated/interdisciplinary learning: various scientific sessions and programs are conducted by all the departments, in which students of other departments as well as from other colleges attend for an interdisciplinary exchange of skills, ideas and knowledge. PGs are also posted at medical college & Jayadeva hospital to learn the importance of correlation of medicine and dentistry.

Website: www.theoxford.edu

Organising and Attending Scientific Sessions Conducted in the College