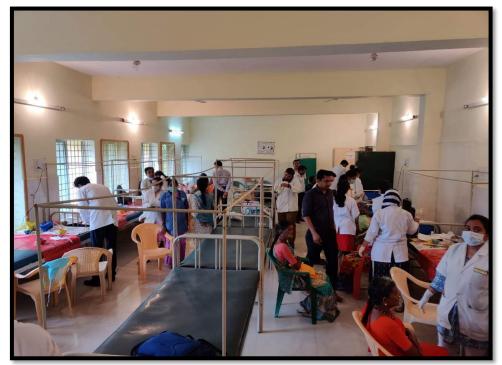

Website: www.theoxford.edu

**5. Patient centric and evidence-based learning:** Detailed history of the patients is recorded, and particular emphasis is given to the medical history. Mandatory Case discussions are conducted every week. Strict protocol of infection control methods is taught to the students before they can take up cases. Problem based learning, group discussions, model making, quiz are promoted. Rural outreach programs are conducted as well as Special healthcare needs treatment for the needy.

Website: www.theoxford.edu

Detailed history of the patients is recorded, and particular emphasis is given to the medical history