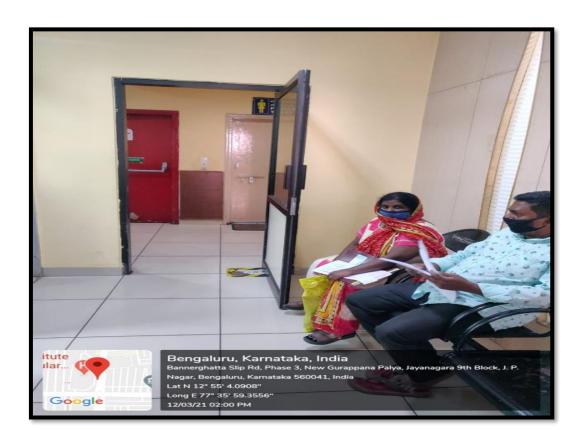

Website: www.theoxford.edu

**5. Patient centric and evidence-based learning:** Detailed history of the patients is recorded, and particular emphasis is given to the medical history. Mandatory Case discussions are conducted every week. Strict protocol of infection control methods is taught to the students before they can take up cases. Problem based learning, group discussions, model making, quiz are promoted. Rural outreach programs are conducted as well as Special healthcare needs treatment for the needy.

Website: www.theoxford.edu

Detailed history of the patients is recorded, and particular emphasis is given to the medical history