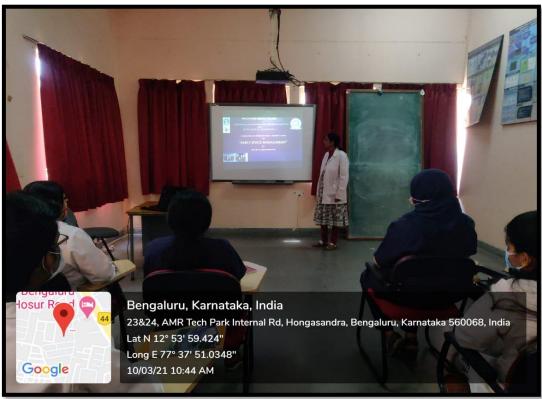

Website: www.theoxford.edu

PGs posted at Medical College & Jayadeva Hospital to learn the importance of correlation of medicine and dentistry