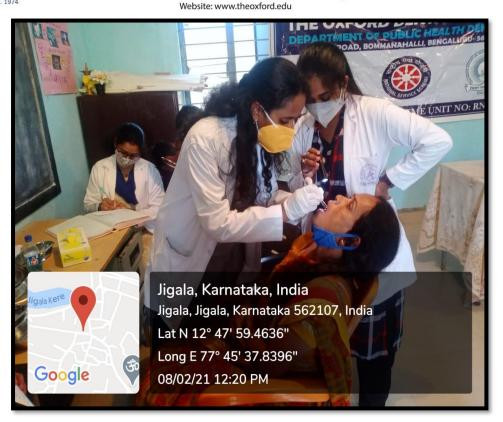

Website: www.theoxford.edu

**6. Learning in the Humanities:** Our College celebrates Teacher's day, Children's day, Independence Day, Republic day with pomp and fanfare. Programs, such as Tobacco cessation program, Health awareness Champaign and Swach Bharath Abhiyan are conducted. The college conducts health awareness in association with NGO's such as Project Nagu & Siri Club.

**Health Education programs** 

(Recognized by the Govt. of Karnataka, Affiliated to Rajiv Gandhi University of Health Sciences, Karnataka & Delhi)

Bommanahalli, Hosur Road, Bangalore – 560 068.

Ph: 080-61754680 Fax: 080 – 61754693E-mail:deandirectortodc@gmail.com

Website: www.theoxford.edu

Programs, such as Tobacco cessation program, Health awareness Champaign and Swachh Bharath Abhiyan are conducted