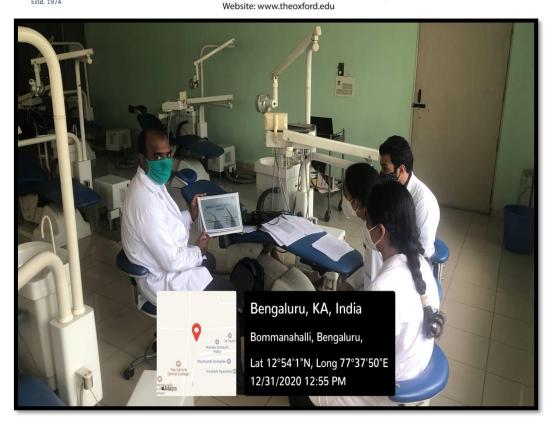

using dental models of various techniques such as cavity preparation, fillings, scaling, flap incisions, suturing techniques, impressions and many more. Students are also encouraged to assist staff and senior P.G's during various non-surgical as well as surgical procedures. Basic implant training is also imparted using models and CBCT. A regular parent teacher meeting takes place periodically to inform the parents of their ward's progress.



**Training using Blackboard and Chalk** 



#### THE OXFORD DENTAL COLLEGE

(Recognized by the Govt. of Karnataka, Affiliated to Rajiv Gandhi University of Health Sciences, Karnataka & Recognised by Dental Council of India, New Delhi) Bommanahalli, Hosur Road, Bangalore – 560 068. Ph: 080-61754680 Fax: 080 – 61754693E-mail:deandirectortodc@gmail.com





**Training students using Charts and Flipcharts** 



#### THE OXFORD DENTAL COLLEGE

(Recognized by the Govt. of Karnataka, Affiliated to Rajiv Gandhi University of Health Sciences, Karnataka & Recognised by Dental Council of India, New Delhi) Bommanahalli, Hosur Road, Bangalore – 560 068. Ph: 080-61754680 Fax: 080 – 61754693E-mail:deandirectortodc@gmail.com





Training anatomic structures to students using skulls



#### THE OXFORD DENTAL COLLEGE

(Recognized by the Govt. of Karnataka, Affiliated to Rajiv Gandhi University of Health Sciences, Karnataka & Delhi)

Bommanahalli, Hosur Road, Bangalore – 560 068.

Ph: 080-61754680 Fax: 080 – 61754693E-mail:deandirectortodc@gmail.com

Website: www.theoxford.edu







#### THE OXFORD DENTAL COLLEGE

(Recognized by the Govt. of Karnataka,