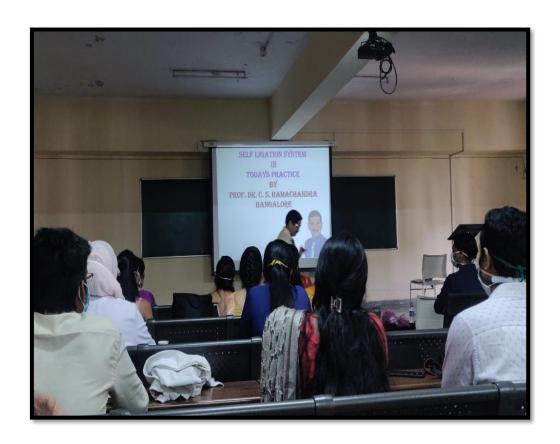

i) Bommanahalli, Hosur Road, Bangalore – 560 068. Ph: 080-61754680 Fax: 080 – 61754693E-mail:deandirectortodc@gmail.com







#### THE OXFORD DENTAL COLLEGE

(Recognized by the Govt. of Karnataka, Affiliated to Rajiv Gandhi University of Health Sciences, Karnataka & Delta (Sciences) (Recognised by Dental Council of India, New Delhi)

Bommanahalli, Hosur Road, Bangalore – 560 068.

Ph: 080-61754680 Fax: 080 – 61754693E-mail:deandirectortodc@gmail.com

Website: www.theoxford.edu





#### THE OXFORD DENTAL COLLEGE

(Recognized by the Govt. of Karnataka, Affiliated to Rajiv Gandhi University of Health Sciences, Karnataka & Recognised by Dental Council of India, New Delhi) Bommanahalli, Hosur Road, Bangalore − 560 068. Ph: 080-61754680 Fax : 080 − 61754693E-mail:deandirectortodc@gmail.com







#### THE OXFORD DENTAL COLLEGE

(Recognized by the Govt. of Karnataka, Affiliated to Rajiv Gandhi University of Health Sciences, Karnataka & Recognised by Dental Council of India, New Delhi) Bommanahalli, Hosur Road, Bangalore − 560 068. Ph: 080-61754680 Fax : 080 − 61754693E-mail:deandirectortodc@gmail.com







#### THE OXFORD DENTAL COLLEGE

(Recognized by the Govt. of Karnataka, Affiliated to Rajiv Gandhi University of Health Sciences, Karnataka & Delhi)

Bommanahalli, Hosur Road, Bangalore – 560 068.

Ph: 080-61754680 Fax: 080 – 61754693E-mail:deandirectortodc@gmail.com

Website: www.theoxford.edu





Organising and Attending Scientific Sessions Conducted in the College



#### THE OXFORD DENTAL COLLEGE

(Recognized by the Govt. of Karnataka, Affiliated to Rajiv Gandhi Universit