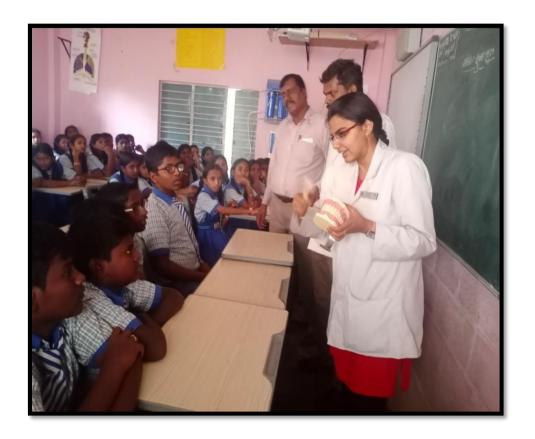

#### Student-centric methods are used for enhancing learning experiences by:

1. Experiential learning: Various experiential and observational techniques of teaching and learning are followed in our institution, such as training the students using chalk and board, using charts and flipcharts, teaching anatomic structures to students suing skulls, training using dental models of various techniques such as cavity preparation, fillings, scaling, flap incisions, suturing techniques, impressions and many more. Students are also encouraged to assist staff and senior P.G's during various non-surgical as well as surgical procedures. Basic implant training is also imparted using models and CBCT. A regular parent teacher meeting takes place periodically to inform the parents of their ward's progress.

**Training using Blackboard and Chalk** 