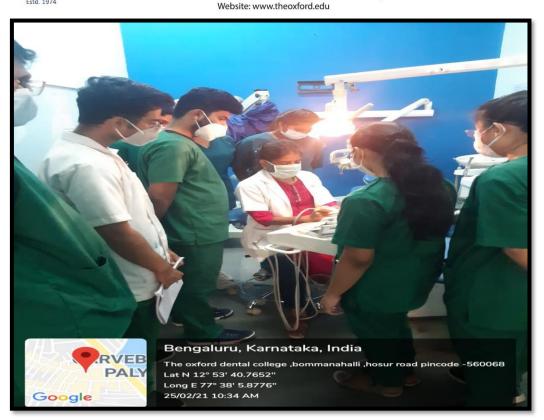

Website: www.theoxford.edu

**5. Patient centric and evidence-based learning:** Detailed history of the patients is recorded, and particular emphasis is given to the medical history. Mandatory Case discussions are conducted every week. Strict protocol of infection control methods is taught to the students before they can take up cases. Problem based learning, group discussions, model making, quiz are promoted. Rural outreach programs are conducted as well as Special healthcare needs treatment for the needy.

Website: www.theoxford.edu

**Case discussions** 