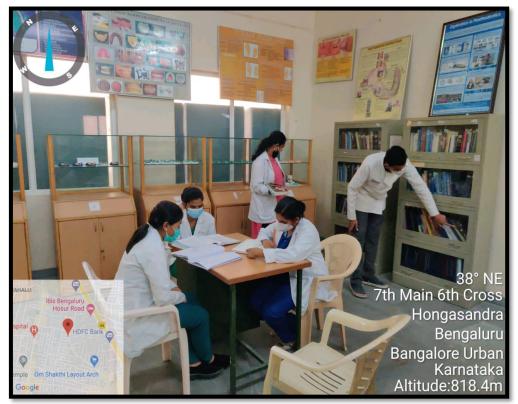

3. Participatory learning: Under-graduate students are given topics to present during theory classes to enhance their knowledge on the subject. Post graduate students are encouraged to prepare questions and answers in seminars and journal clubs to increase their knowledge of the given topic. Students are encouraged to organise and attend conferences and events, such as quiz, paper and poster competition to increase participative learning. Students are encouraged to attend local, state & National level quiz, paper and poster competition to increase participative learning.

Students are Encouraged to Organise and Attend Conferences and Events, Such As Quiz, Paper and Poster Competition to Increase Participative Learning

(Recognized by the Govt. of Karnataka, Affiliated to Rajiv Gandhi University of Health Sciences, Karnataka & Recognised by Dental Council of India, New Delhi) Bommanahalli, Hosur Road, Bangalore – 560 068. Ph: 080-61754680 Fax: 080 – 61754693E-mail:deandirectortodc@gmail.com Website: www.theoxford.edu