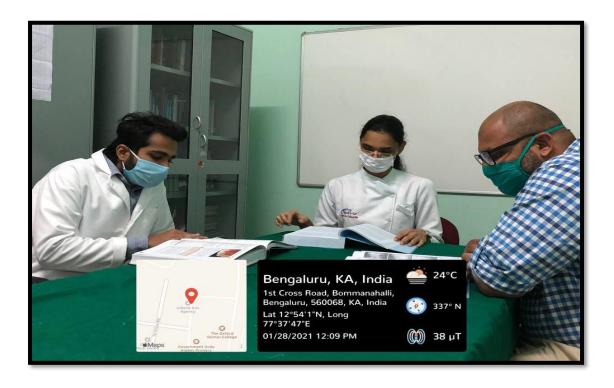

Website: www.theoxford.edu

**5. Patient centric and evidence-based learning:** Detailed history of the patients is recorded, and particular emphasis is given to the medical history. Mandatory Case discussions are conducted every week. Strict protocol of infection control methods is taught to the students before they can take up cases. Problem based learning, group discussions, model making, quiz are promoted. Rural outreach programs are conducted as well as Special healthcare needs treatment for the needy.

Chair side interactions for each case