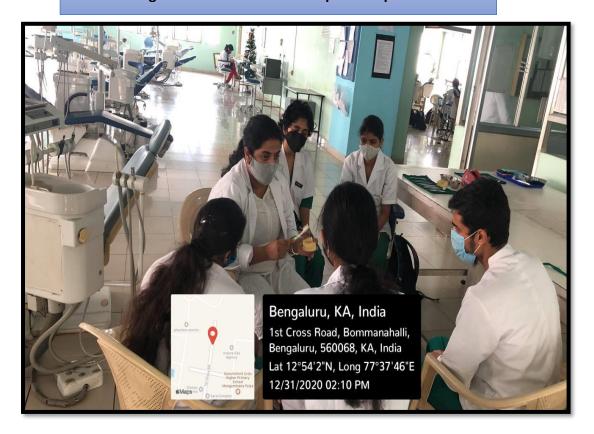

54693E-mail:deandirectortodc@gmail.com

Website: www.theoxford.edu



**Teaching Radiographic Interpretation** 



#### THE OXFORD DENTAL COLLEGE

(Recognized by the Govt. of Karnataka, Affiliated to Rajiv Gandhi University of Health Sciences, Karnataka & Recognised by Dental Council of India, New Delhi) Bommanahalli, Hosur Road, Bangalore – 560 068. Ph: 080-61754680 Fax: 080 – 61754693E-mail:deandirectortodc@gmail.com







#### THE OXFORD DENTAL COLLEGE

(Recognized by the Govt. of Karnataka, Affiliated to Rajiv Gandhi University of Health Sciences, Karnataka & Recognised by Dental Council of India, New Delhi) Bommanahalli, Hosur Road, Bangalore – 560 068. Ph: 080-61754680 Fax: 080 – 61754693E-mail:deandirectortodc@gmail.com



# Assisting staff and senior P. G's to perform procedures





#### THE OXFORD DENTAL COLLEGE

(Recognized by the Govt. of Karnataka, Affiliated to Rajiv Gandhi University of Health Sciences, Karnataka & Recognised by Dental Council of India, New Delhi) Bommanahalli, Hosur Road, Bangalore – 560 068. Ph: 080-61754680 Fax: 080 – 61754693E-mail:deandirectortodc@gmail.com



Performance of oral hygiene methods such as tooth brushing, flossing, use of interdental aid on models





(Recognized by the Govt. of Karnataka, Affiliated to Rajiv Gandhi University of Health Sciences, Karnataka & Recognised by Dental Council of India, New Delhi) Bommanahalli, Hosur Road, Bangalore – 560 068. Ph: 080-61754680 Fax: 080 – 61754693E-mail:deandirectortodc@gmail.com Website: www.theoxford.edu

2. Integrated/interdisciplinary learning: various scientific sessions and