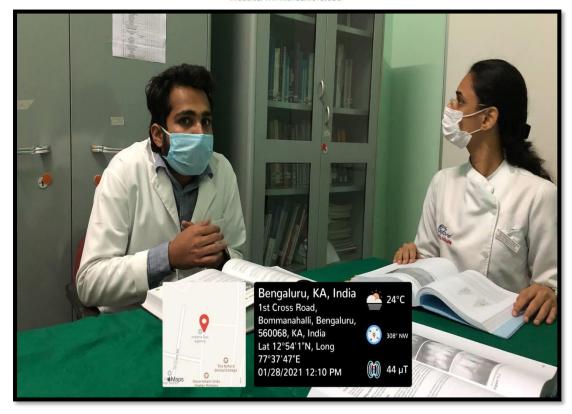

#### Student-centric methods are used for enhancing learning experiences by:

1. Experiential learning: Various experiential and observational techniques of teaching and learning are followed in our institution, such as training the students using chalk and board, using charts and flipcharts, teaching anatomic structures to students suing skulls, training using dental models of various techniques such as cavity preparation, fillings, scaling, flap incisions, suturing techniques, impressions and many more. Students are also encouraged to assist staff and senior P.G's during various non-surgical as well as surgical procedures. Basic implant training is also imparted using models and CBCT. A regular parent teacher meeting takes place periodically to inform the parents of their ward's progress.

**Training using Blackboard and Chalk** 