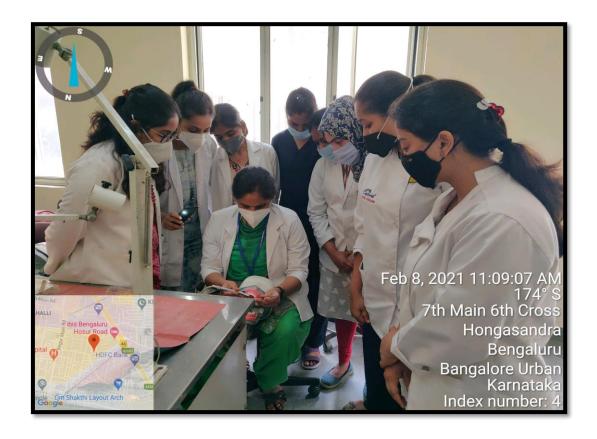

3. Participatory learning: Under-graduate students are given topics to present during theory classes to enhance their knowledge on the subject. Post graduate students are encouraged to prepare questions and answers in seminars and journal clubs to increase their knowledge of the given topic. Students are encouraged to organise and attend conferences and events, such as quiz, paper and poster competition to increase participative learning. Students are encouraged to attend local, state & National level quiz, paper and poster competition to increase participative learning.

Website: www.theoxford.edu

**Under-Graduate Students are Given Topics to Present during Theory Classes to Enhance Their Knowledge on the Subject** 