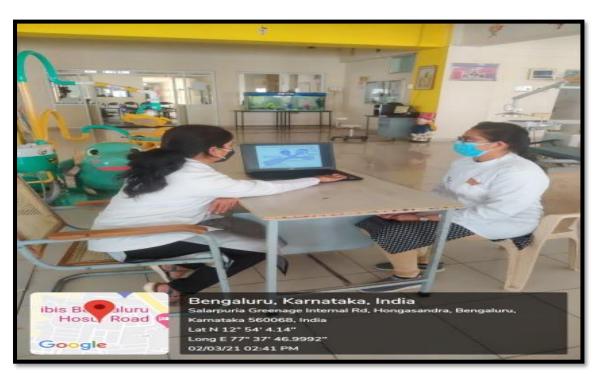

2. Integrated/interdisciplinary learning: various scientific sessions and programs are conducted by all the departments, in which students of other departments as well as from other colleges attend for an interdisciplinary exchange of skills, ideas and knowledge. PGs are also posted at medical college & Jayadeva hospital to learn the importance of correlation of medicine and dentistry.

Website: www.theoxford.edu

Organising and Attending Scientific Sessions Conducted in the College