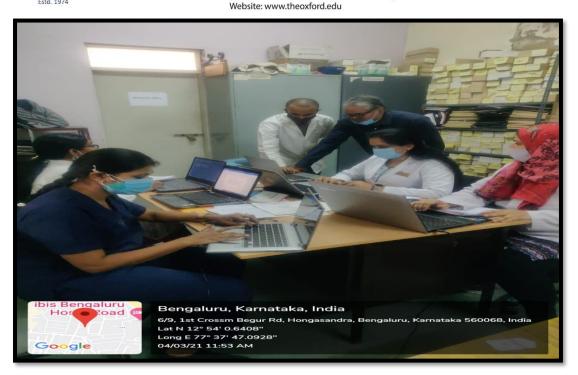

3. Participatory learning: Under-graduate students are given topics to present during theory classes to enhance their knowledge on the subject. Post graduate students are encouraged to prepare questions and answers in seminars and journal clubs to increase their knowledge of the given topic. Students are encouraged to organise and attend conferences and events, such as quiz, paper and poster competition to increase participative learning. Students are encouraged to attend local, state & National level quiz, paper and poster competition to increase participative learning.

Post graduate students are encouraged to prepare questions and answers in seminars and journal clubs to increase their knowledge of the given topic