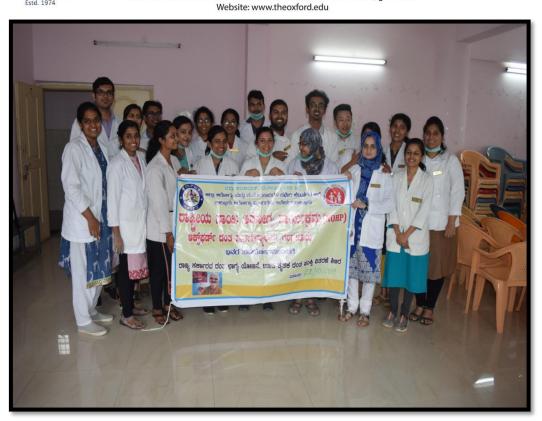

Website: www.theoxford.edu

**6. Learning in the Humanities:** Our College celebrates Teacher's day, Children's day, Independence Day, Republic day with pomp and fanfare. Programs, such as Tobacco cessation program, Health awareness Champaign and Swach Bharath Abhiyan are conducted. The college conducts health awareness in association with NGO's such as Project Nagu & Siri Club.

Website: www.theoxford.edu

Programs, such as Tobacco cessation program, Health awareness Champaign and Swachh Bharath Abhiyan are conducted