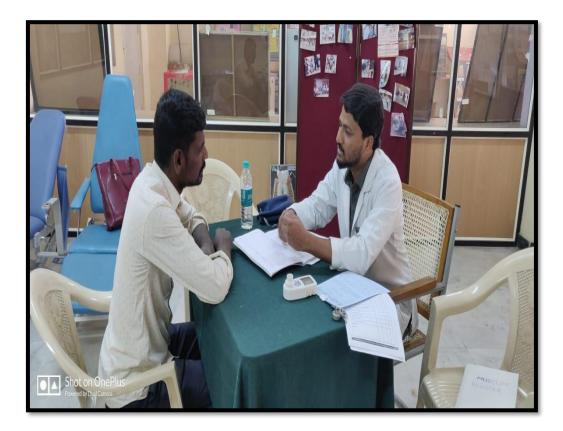

Website: www.theoxford.edu

Detailed history of the patients is recorded, and particular emphasis is given to the medical history