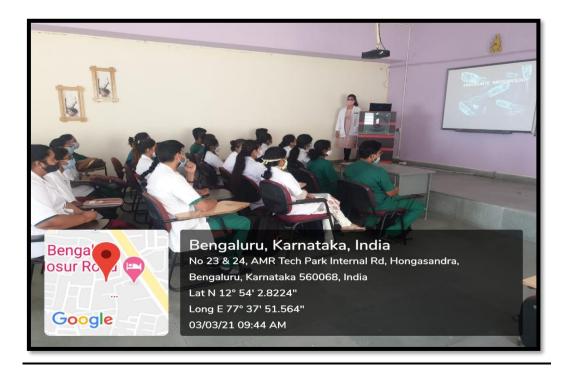

Website: www.theoxford.edu

**6. Learning in the Humanities:** Our College celebrates Teacher's day, Children's day, Independence Day, Republic day with pomp and fanfare. Programs, such as Tobacco cessation program, Health awareness Champaign and Swach Bharath Abhiyan are conducted. The college conducts health awareness in association with NGO's such as Project Nagu & Siri Club.

The college celebrates Teacher's day, Children's day, Independence Day, Republic day with pomp and fanfare