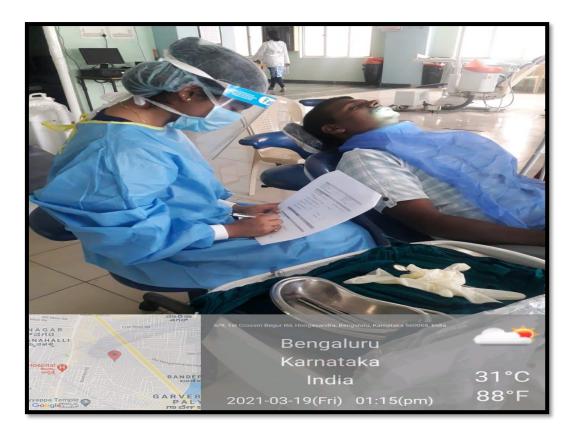

Website: www.theoxford.edu

**5. Patient centric and evidence-based learning:** Detailed history of the patients is recorded, and particular emphasis is given to the medical history. Mandatory Case discussions are conducted every week. Strict protocol of infection control methods is taught to the students before they can take up cases. Problem based learning, group discussions, model making, quiz are promoted. Rural outreach programs are conducted as well as Special healthcare needs treatment for the needy.

Website: www.theoxford.edu

Detailed history of the patients is recorded, and particular emphasis is given to the medical history