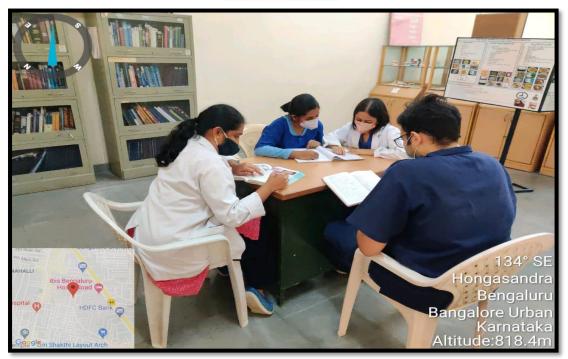

Website: www.theoxford.edu

**5. Patient centric and evidence-based learning:** Detailed history of the patients is recorded, and particular emphasis is given to the medical history. Mandatory Case discussions are conducted every week. Strict protocol of infection control methods is taught to the students before they can take up cases. Problem based learning, group discussions, model making, quiz are promoted. Rural outreach programs are conducted as well as Special healthcare needs treatment for the needy.

Website: www.theoxford.edu

Detailed history of the patients is recorded, and particular emphasis is given to the medical history