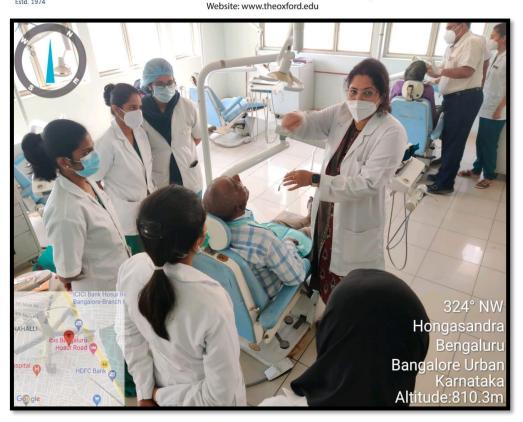

#### Student-centric methods are used for enhancing learning experiences by:

1. Experiential learning: Various experiential and observational techniques of teaching and learning are followed in our institution, such as training the students using chalk and board, using charts and flipcharts, teaching anatomic structures to students suing skulls, training using dental models of various techniques such as cavity preparation, fillings, scaling, flap incisions, suturing techniques, impressions and many more. Students are also encouraged to assist staff and senior P.G's during various non-surgical as well as surgical procedures. Basic implant training is also imparted using models and CBCT. A regular parent teacher meeting takes place periodically to inform the parents of their ward's progress.

Website: www.theoxford.edu

Teaching various Surgical and Non-surgical techniques using models and CBCT