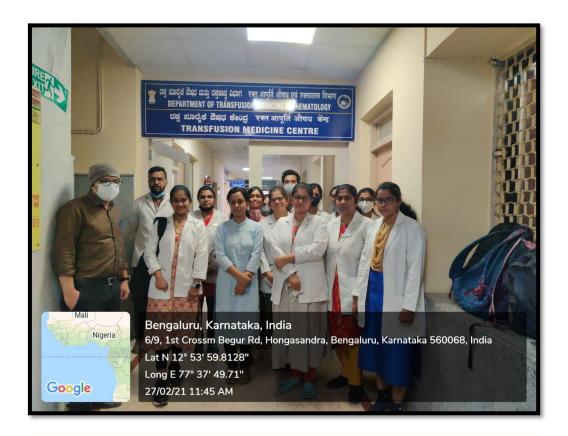

2. Integrated/interdisciplinary learning: various scientific sessions and programs are conducted by all the departments, in which students of other departments as well as from other colleges attend for an interdisciplinary exchange of skills, ideas and knowledge. PGs are also posted at medical college & Jayadeva hospital to learn the importance of correlation of medicine and dentistry.

Website: www.theoxford.edu

PGs posted at Medical College & Jayadeva Hospital to learn the importance of correlation of medicine and dentistry