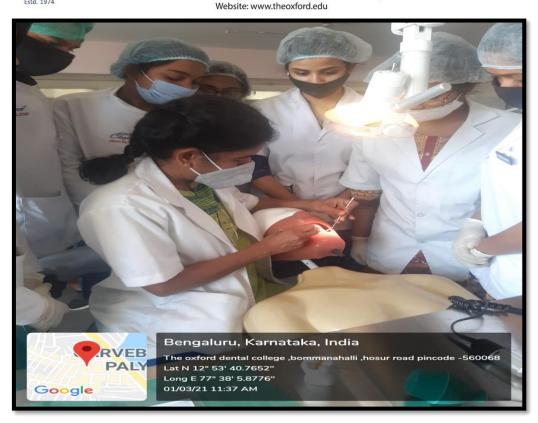

Website: www.theoxford.edu

**5. Patient centric and evidence-based learning:** Detailed history of the patients is recorded, and particular emphasis is given to the medical history. Mandatory Case discussions are conducted every week. Strict protocol of infection control methods is taught to the students before they can take up cases. Problem based learning, group discussions, model making, quiz are promoted. Rural outreach programs are conducted as well as Special healthcare needs treatment for the needy.

Teaching strict protocol of infection control methods