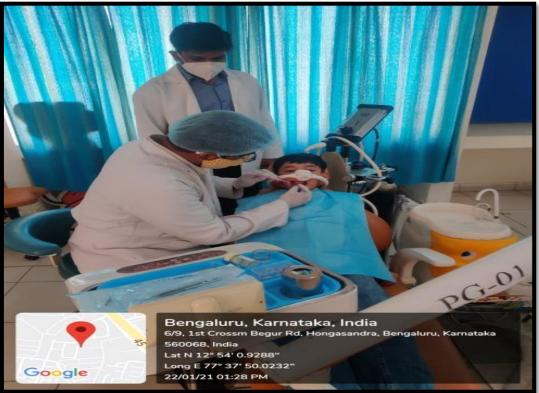

Website: www.theoxford.edu

**5. Patient centric and evidence-based learning:** Detailed history of the patients is recorded, and particular emphasis is given to the medical history. Mandatory Case discussions are conducted every week. Strict protocol of infection control methods is taught to the students before they can take up cases. Problem based learning, group discussions, model making, quiz are promoted. Rural outreach programs are conducted as well as Special healthcare needs treatment for the needy.

Teaching strict protocol of infection control methods