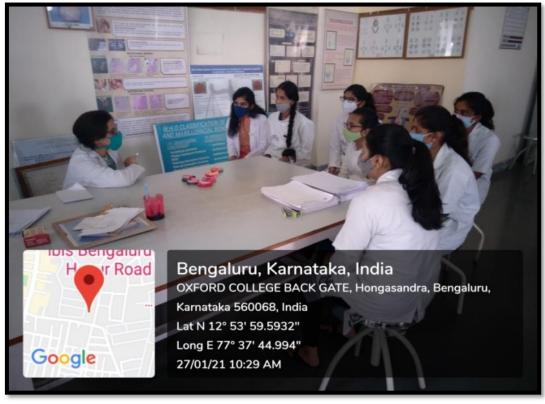

2. Integrated/interdisciplinary learning: various scientific sessions and programs are conducted by all the departments, in which students of other departments as well as from other colleges attend for an interdisciplinary exchange of skills, ideas and knowledge. PGs are also posted at medical college & Jayadeva hospital to learn the importance of correlation of medicine and dentistry.

Website: www.theoxford.edu

Organising and Attending Scientific Sessions Conducted in the College