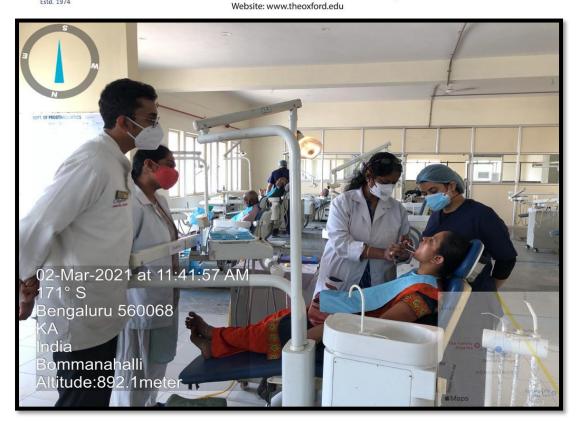

Website: www.theoxford.edu

Detailed history of the patients is recorded, and particular emphasis is given to the medical history