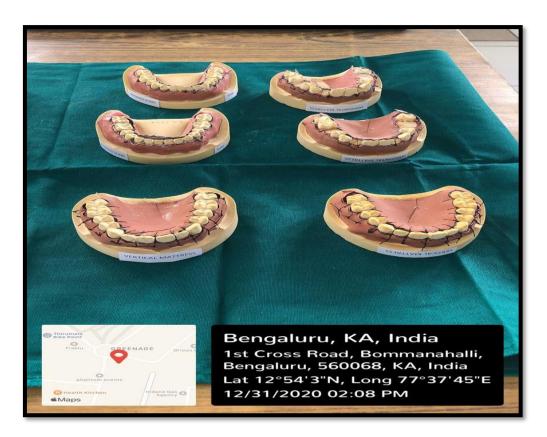

#### Student-centric methods are used for enhancing learning experiences by:

1. Experiential learning: Various experiential and observational techniques of teaching and learning are followed in our institution, such as training the students using chalk and board, using charts and flipcharts, teaching anatomic structures to students suing skulls, training using dental models of various techniques such as cavity preparation, fillings, scaling, flap incisions, suturing techniques, impressions and many more. Students are also encouraged to assist staff and senior P.G's during various non-surgical as well as surgical procedures. Basic implant training is also imparted using models and CBCT. A regular parent teacher meeting takes place periodically to inform the parents of their ward's progress.