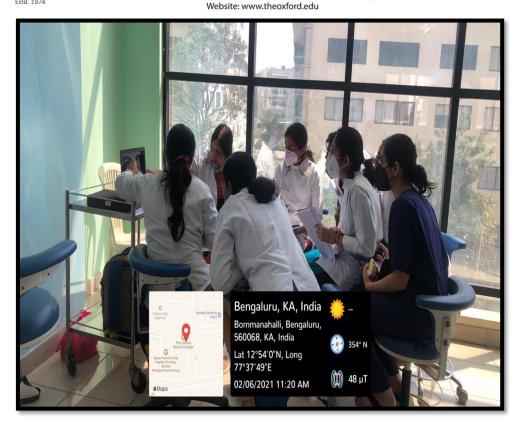

Website: www.theoxford.edu

**5. Patient centric and evidence-based learning:** Detailed history of the patients is recorded, and particular emphasis is given to the medical history. Mandatory Case discussions are conducted every week. Strict protocol of infection control methods is taught to the students before they can take up cases. Problem based learning, group discussions, model making, quiz are promoted. Rural outreach programs are conducted as well as Special healthcare needs treatment for the needy.

Website: www.theoxford.edu

Detailed history of the patients is recorded, and particular emphasis is given to the medical history