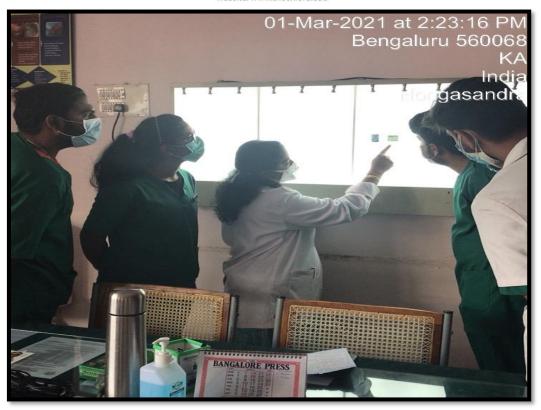

l Council of India, New Delhi) Bommanahalli, Hosur Road, Bangalore – 560 068. Ph: 080-61754680 Fax: 080 – 61754693E-mail:deandirectortodc@gmail.com









(Recognized by the Govt. of Karnataka, Affiliated to Rajiv Gandhi University of Health Sciences, Karnataka & Delhi)

Bommanahalli, Hosur Road, Bangalore – 560 068.

Ph: 080-61754680 Fax: 080 – 61754693E-mail:deandirectortodc@gmail.com

Website: www.theoxford.edu





Teaching various Surgical and Non-surgical techniques using models and CBCT



#### THE OXFORD DENTAL COLLEGE

(Recognized by the Govt. of Karnataka, Affiliated to Rajiv Gandhi University of Health Sciences, Karnataka & Delhi)

Bommanahalli, Hosur Road, Bangalore – 560 068.

Ph: 080-61754680 Fax: 080 – 61754693E-mail:deandirectortodc@gmail.com

Website: www.theoxford.edu



**Teaching Radiographic Interpretation** 



#### THE OXFORD DENTAL COLLEGE

(Recognized by the Govt. of Karnataka, Affiliated to Rajiv Gandhi University of Health Sciences, Karnataka & Recognised by Dental Council of India, New Delhi) Bommanahalli, Hosur Road, Bangalore – 560 068. Ph: 080-61754680 Fax: 080 – 61754693E-mail:deandirectortodc@gmail.com







#### THE OXFORD DENTAL COLLEGE

(Recognized by the Govt. of Karnataka, Affiliated to Rajiv Gandhi University of Health Sciences, Karnataka & Recognised by Dental Council of India, New Delhi) Bommanahalli, Hosur Road, Bangalore – 560 068. Ph: 080-61754680 Fax: 080 – 61754693E-mail:deandirectortodc@gmail.com



# Assisting staff and senior P. G's to perform procedures





#### THE OXFORD DENTAL COLLEGE

(Recognized by the Govt. of Karn