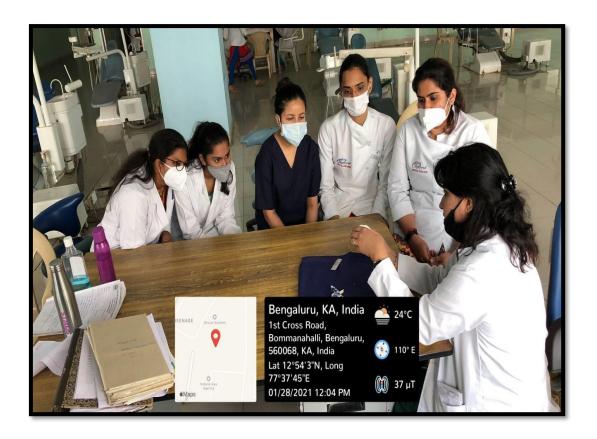

3. Participatory learning: Under-graduate students are given topics to present during theory classes to enhance their knowledge on the subject. Post graduate students are encouraged to prepare questions and answers in seminars and journal clubs to increase their knowledge of the given topic. Students are encouraged to organise and attend conferences and events, such as quiz, paper and poster competition to increase participative learning. Students are encouraged to attend local, state & National level quiz, paper and poster competition to increase participative learning.

Website: www.theoxford.edu

**Under-Graduate Students are Given Topics to Present during Theory Classes to Enhance Their Knowledge on the Subject** 