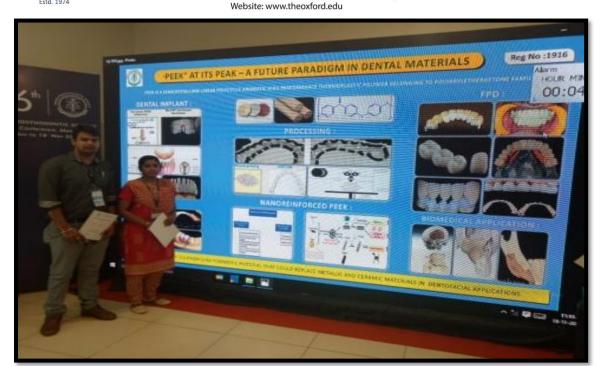

2. Integrated/interdisciplinary learning: various scientific sessions and programs are conducted by all the departments, in which students of other departments as well as from other colleges attend for an interdisciplinary exchange of skills, ideas and knowledge. PGs are also posted at medical college & Jayadeva hospital to learn the importance of correlation of medicine and dentistry.