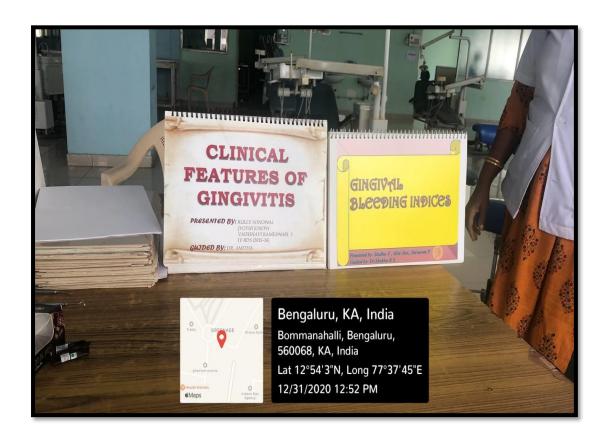

**7. Project based learning:** Topics for Charts and posters, as well as flip charts, and power point presentations are given to students, or groups of students to prepare and submit. Submission of suturing and wiring technique exercises on models. Prepare health education materials and kits is done. Industrial visits are conducted for encouraging entrepreneurship in the students.

Website: www.theoxford.edu

Topics for Charts and posters, as well as flip charts, and power point presentations are given to students, or groups of students to prepare and submit

(Recognized by the Govt. of Karnataka, Affiliated to Rajiv Gandhi University of Health Sciences, Karnataka & Delhi)