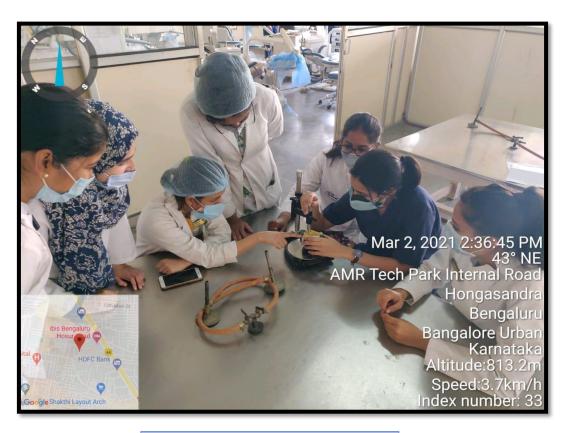

Website: www.theoxford.edu

**5. Patient centric and evidence-based learning:** Detailed history of the patients is recorded, and particular emphasis is given to the medical history. Mandatory Case discussions are conducted every week. Strict protocol of infection control methods is taught to the students before they can take up cases. Problem based learning, group discussions, model making, quiz are promoted. Rural outreach programs are conducted as well as Special healthcare needs treatment for the needy.

Teaching strict protocol of infection control methods