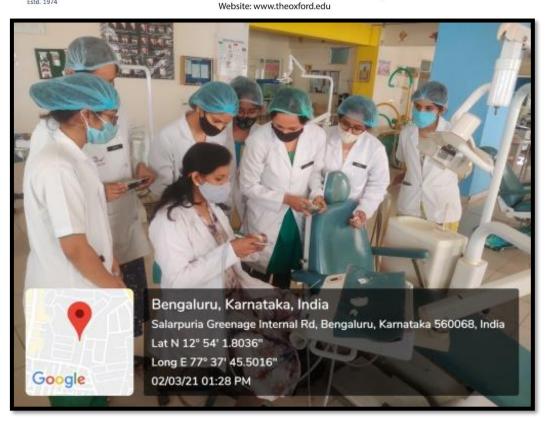

Performance of oral hygiene methods such as tooth brushing, flossing, use of interdental aid on models

(Recognized by the Govt. of Karnataka, Affiliated to Rajiv Gandhi University of Health Sciences, Karnataka & Recognised by Dental Council of India, New Delhi) Bommanahalli, Hosur Road, Bangalore – 560 068. Ph: 080-61754680 Fax: 080 – 61754693E-mail:deandirectortodc@gmail.com Website: www.theoxford.edu