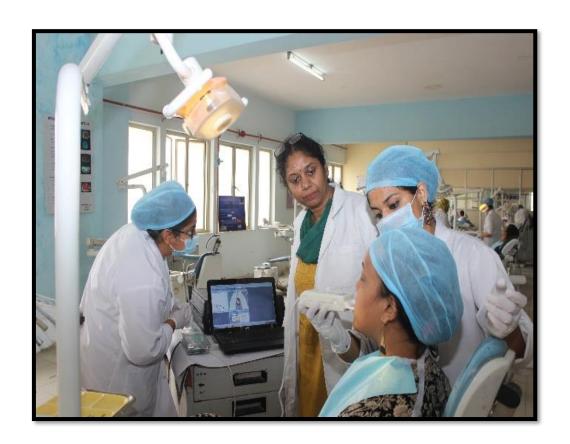

Website: www.theoxford.edu

Teaching various Surgical and Non-surgical techniques using models and CBCT