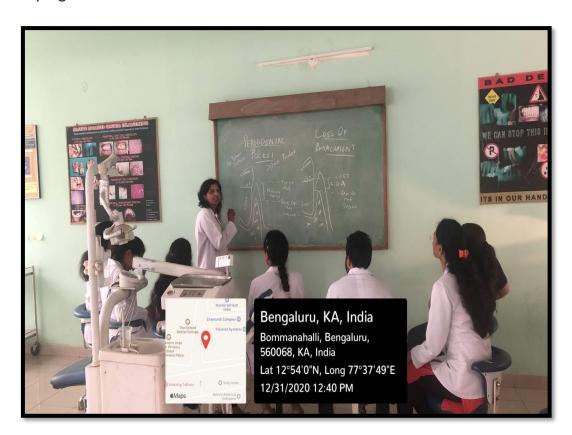

#### Student-centric methods are used for enhancing learning experiences by:

1. Experiential learning: Various experiential and observational techniques of teaching and learning are followed in our institution, such as training the students using chalk and board, using charts and flipcharts, teaching anatomic structures to students suing skulls, training using dental models of various techniques such as cavity preparation, fillings, scaling, flap incisions, suturing techniques, impressions and many more. Students are also encouraged to assist staff and senior P.G's during various non-surgical as well as surgical procedures. Basic implant training is also imparted using models and CBCT. A regular parent teacher meeting takes place periodically to inform the parents of their ward's progress.

**Training using Blackboard and Chalk** 