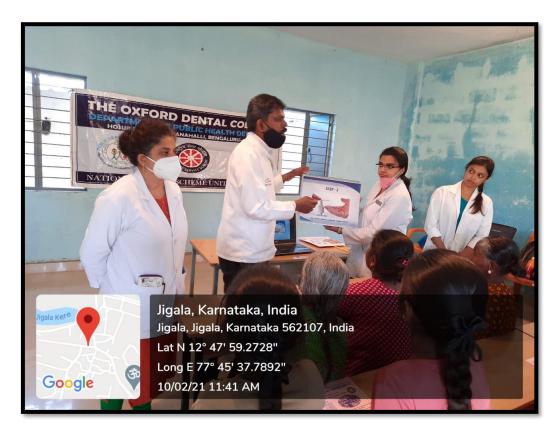

Website: www.theoxford.edu

**6. Learning in the Humanities:** Our College celebrates Teacher's day, Children's day, Independence Day, Republic day with pomp and fanfare. Programs, such as Tobacco cessation program, Health awareness Champaign and Swach Bharath Abhiyan are conducted. The college conducts health awareness in association with NGO's such as Project Nagu & Siri Club.

**Health Education programs** 

(Recognized by the Govt. of Karnataka, Affiliated to Rajiv Gandhi University of Health Sciences, Karnataka & Delhi)

Bommanahalli, Hosur Road, Bangalore – 560 068.

Ph: 080-61754680 Fax: 080 – 61754693E-mail:deandirectortodc@gmail.com

Website: www.theoxford.edu

Programs, such as Tobacco cessation program, Health awareness Champaign and Swachh Bharath Abhiyan are conducted