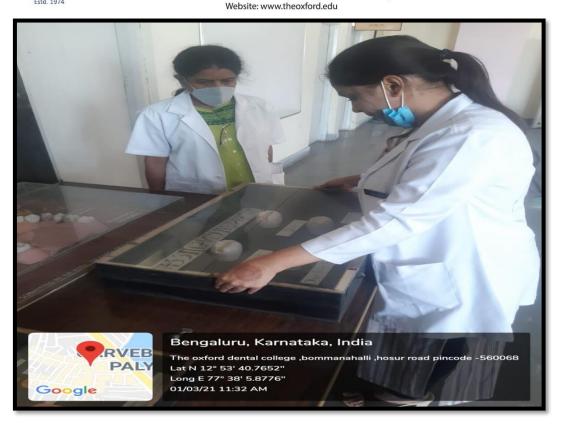

#### Student-centric methods are used for enhancing learning experiences by:

1. Experiential learning: Various experiential and observational techniques of teaching and learning are followed in our institution, such as training the students using chalk and board, using charts and flipcharts, teaching anatomic structures to students suing skulls, training using dental models of various techniques such as cavity preparation, fillings, scaling, flap incisions, suturing techniques, impressions and many more. Students are also encouraged to assist staff and senior P.G's during various non-surgical as well as surgical procedures. Basic implant training is also imparted using models and CBCT. A regular parent teacher meeting takes place periodically to inform the parents of their ward's progress.

Training anatomic structures to students using skulls