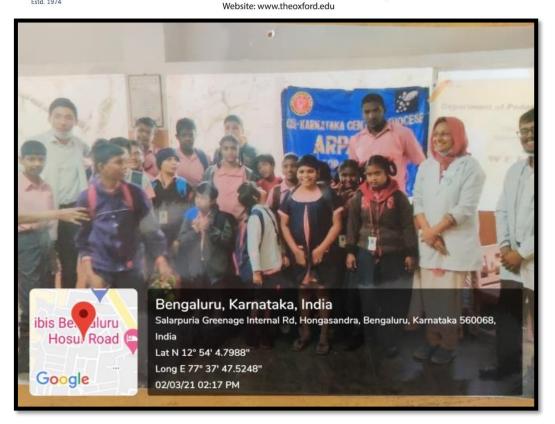

Website: www.theoxford.edu

**6. Learning in the Humanities:** Our College celebrates Teacher's day, Children's day, Independence Day, Republic day with pomp and fanfare. Programs, such as Tobacco cessation program, Health awareness Champaign and Swach Bharath Abhiyan are conducted. The college conducts health awareness in association with NGO's such as Project Nagu & Siri Club.

The college celebrates Teacher's day, Children's day, Independence Day, Republic day with pomp and fanfare