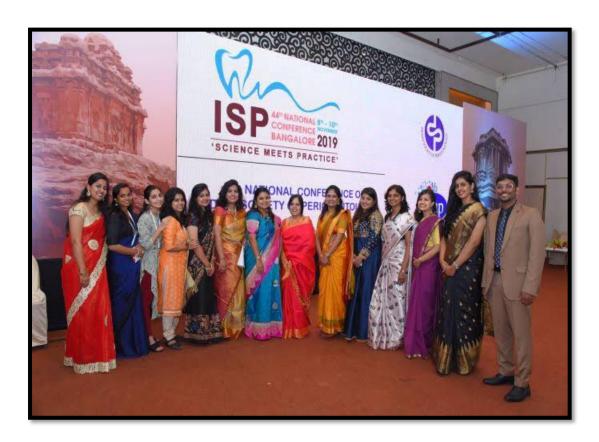

2. Integrated/interdisciplinary learning: various scientific sessions and programs are conducted by all the departments, in which students of other departments as well as from other colleges attend for an interdisciplinary exchange of skills, ideas and knowledge. PGs are also posted at medical college & Jayadeva hospital to learn the importance of correlation of medicine and dentistry.

Website: www.theoxford.edu

Organising and Attending Scientific Sessions Conducted in the College