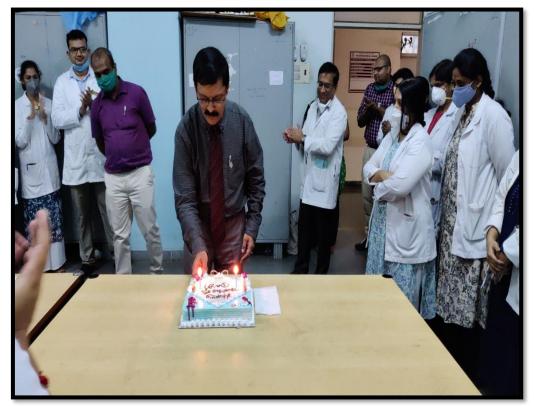

The college celebrates Teacher's day, Children's day, Independence Day, Republic day with pomp and fanfare