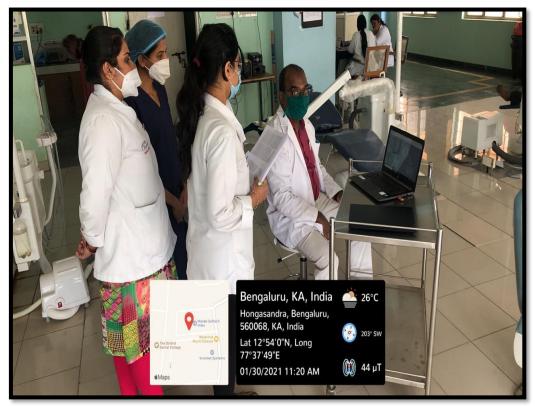

i University of Health Sciences, Karnataka & Recognised by Dental Council of India, New Delhi) Bommanahalli, Hosur Road, Bangalore – 560 068. Ph: 080-61754680 Fax: 080 – 61754693E-mail:deandirectortodc@gmail.com







#### THE OXFORD DENTAL COLLEGE

(Recognized by the Govt. of Karnataka, Affiliated to Rajiv Gandhi University of Health Sciences, Karnataka & Recognised by Dental Council of India, New Delhi) Bommanahalli, Hosur Road, Bangalore – 560 068. Ph: 080-61754680 Fax: 080 – 61754693E-mail:deandirectortodc@gmail.com









(Recognized by the Govt. of Karnataka, Affiliated to Rajiv Gandhi University of Health Sciences, Karnataka & Delhi)

Bommanahalli, Hosur Road, Bangalore – 560 068.

Ph: 080-61754680 Fax: 080 – 61754693E-mail:deandirectortodc@gmail.com

Website: www.theoxford.edu





Teaching various Surgical and Non-surgical techniques using models and CBCT



#### THE OXFORD DENTAL COLLEGE

(Recognized by the Govt. of Karnataka, Affiliated to Rajiv Gandhi University of Health Sciences, Karnataka & Delhi)

Bommanahalli, Hosur Road, Bangalore – 560 068.

Ph: 080-61754680 Fax: 080 – 61754693E-mail:deandirectortodc@gmail.com

Website: www.theoxford.edu



**Teaching Radiographic Interpretation** 



#### THE OXFORD DENTAL COLLEGE

(Recognized by the Govt. of Karnataka, Affiliated to Rajiv Gandhi University of Health Sciences, Karnataka & Recognised by Dental Council of India, New Delhi) Bommanahalli, Hosur Road, Bangalore – 560 068. Ph: 080-61754680 Fax: 080 – 61754693E-mail:deandirectortodc@gmail.com







#### THE OXFORD DENTAL COLLEGE

(Recognized by the Govt. of