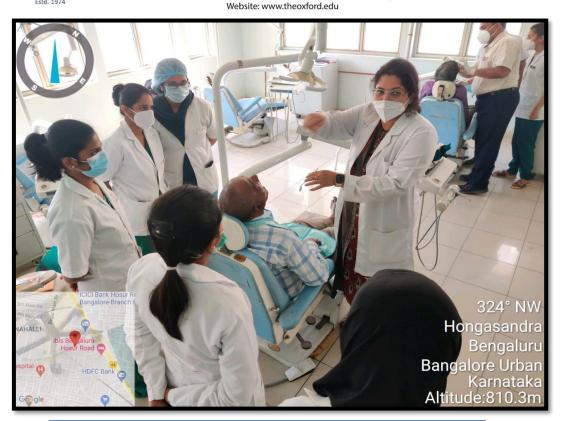

Website: www.theoxford.edu

Teaching various Surgical and Non-surgical techniques using models and CBCT