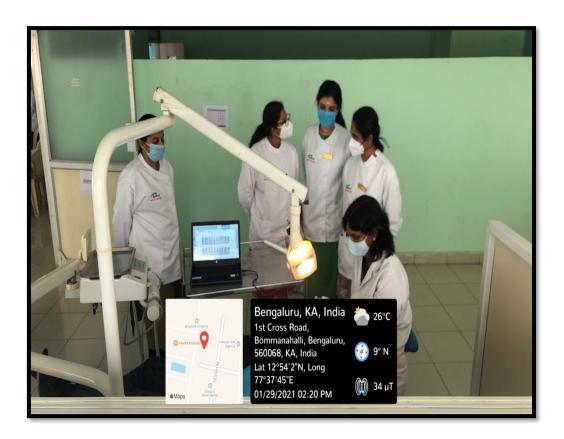

#### Student-centric methods are used for enhancing learning experiences by:

1. Experiential learning: Various experiential and observational techniques of teaching and learning are followed in our institution, such as training the students using chalk and board, using charts and flipcharts, teaching anatomic structures to students suing skulls, training using dental models of various techniques such as cavity preparation, fillings, scaling, flap incisions, suturing techniques, impressions and many more. Students are also encouraged to assist staff and senior P.G's during various non-surgical as well as surgical procedures. Basic implant training is also imparted using models and CBCT. A regular parent teacher meeting takes place periodically to inform the parents of their ward's progress.

**Training using Blackboard and Chalk** 