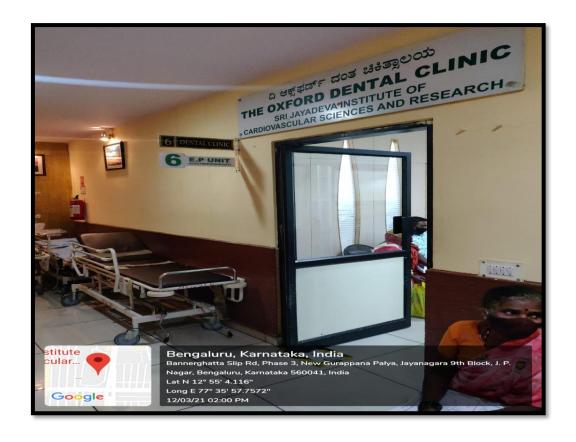

2. Integrated/interdisciplinary learning: various scientific sessions and programs are conducted by all the departments, in which students of other departments as well as from other colleges attend for an interdisciplinary exchange of skills, ideas and knowledge. PGs are also posted at medical college & Jayadeva hospital to learn the importance of correlation of medicine and dentistry.

Website: www.theoxford.edu

PGs posted at Medical College & Jayadeva Hospital to learn the importance of correlation of medicine and dentistry