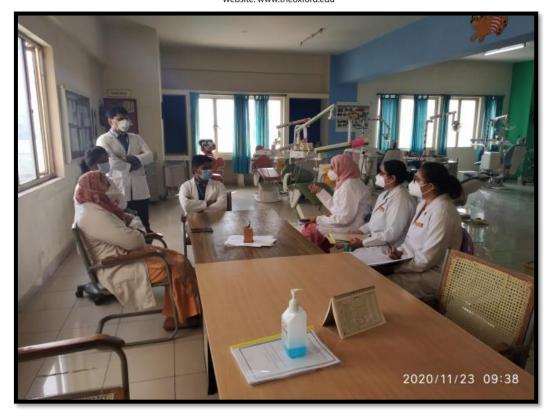

Website: www.theoxford.edu

**5. Patient centric and evidence-based learning:** Detailed history of the patients is recorded, and particular emphasis is given to the medical history. Mandatory Case discussions are conducted every week. Strict protocol of infection control methods is taught to the students before they can take up cases. Problem based learning, group discussions, model making, quiz are promoted. Rural outreach programs are conducted as well as Special healthcare needs treatment for the needy.

Website: www.theoxford.edu

Detailed history of the patients is recorded, and particular emphasis is given to the medical history