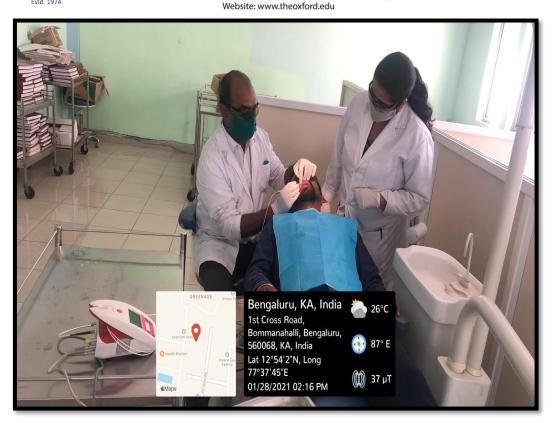

Website: www.theoxford.edu

**5. Patient centric and evidence-based learning:** Detailed history of the patients is recorded, and particular emphasis is given to the medical history. Mandatory Case discussions are conducted every week. Strict protocol of infection control methods is taught to the students before they can take up cases. Problem based learning, group discussions, model making, quiz are promoted. Rural outreach programs are conducted as well as Special healthcare needs treatment for the needy.

Website: www.theoxford.edu

Detailed history of the patients is recorded, and particular emphasis is given to the medical history