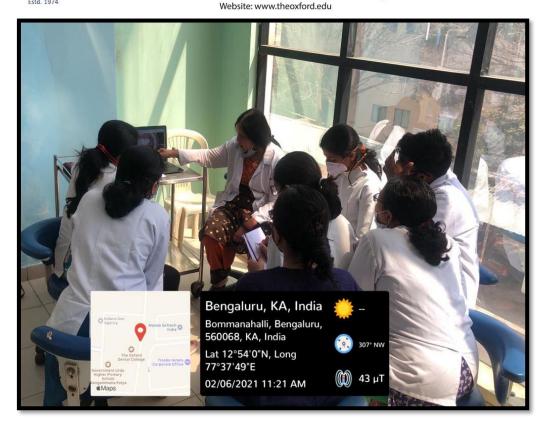

nahalli, Hosur Road, Bangalore – 560 068.

Ph: 080-61754680 Fax: 080 – 61754693E-mail:deandirectortodc@gmail.com









(Recognized by the Govt. of Karnataka, Affiliated to Rajiv Gandhi University of Health Sciences, Karnataka & Delhi)

Bommanahalli, Hosur Road, Bangalore – 560 068.

Ph: 080-61754680 Fax: 080 – 61754693E-mail:deandirectortodc@gmail.com

Website: www.theoxford.edu



Detailed history of the patients is recorded, and particular emphasis is given to the medical history



## THE OXFORD DENTAL COLLEGE

(Recognized by the Govt. of Karnataka, Affiliated to Rajiv Gandhi University of Health Sciences, Karnataka & Recognised by Dental Council of India, New Delhi) Bommanahalli, Hosur Road, Bangalore – 560 068. Ph: 080-61754680 Fax: 080 – 61754693E-mail:deandirectortodc@gmail.com







#### THE OXFORD DENTAL COLLEGE

(Recognized by the Govt. of Karnataka, Affiliated to Rajiv Gandhi University of Health Sciences, Karnataka & Delhi)

Bommanahalli, Hosur Road, Bangalore – 560 068.

Ph: 080-61754680 Fax: 080 – 61754693E-mail:deandirectortodc@gmail.com

Website: www.theoxford.edu







#### THE OXFORD DENTAL COLLEGE

(Recognized by the Govt. of Karnataka, Affiliated to Rajiv Gandhi University of Health Sciences, Karnataka & Dental Council of India, New Delhi) Bommanahalli, Hosur Road, Bangalore - 560 068. Ph: 080-61754680 Fax: 080 – 61754693E-mail:deandirectortodc@gmail.com

Website: www.theoxford.edu







## THE OXFORD DENTAL COLLEGE

(Recognized by the Govt. of Karnataka, Affiliated to Rajiv Gandhi University of Health Sciences, Karnataka & Delhi) Bommanahalli, Hos