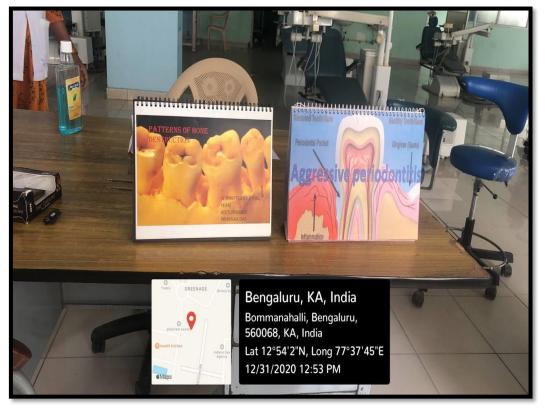

#### Student-centric methods are used for enhancing learning experiences by:

1. Experiential learning: Various experiential and observational techniques of teaching and learning are followed in our institution, such as training the students using chalk and board, using charts and flipcharts, teaching anatomic structures to students suing skulls, training using dental models of various techniques such as cavity preparation, fillings, scaling, flap incisions, suturing techniques, impressions and many more. Students are also encouraged to assist staff and senior P.G's during various non-surgical as well as surgical procedures. Basic implant training is also imparted using models and CBCT. A regular parent teacher meeting takes place periodically to inform the parents of their ward's progress.