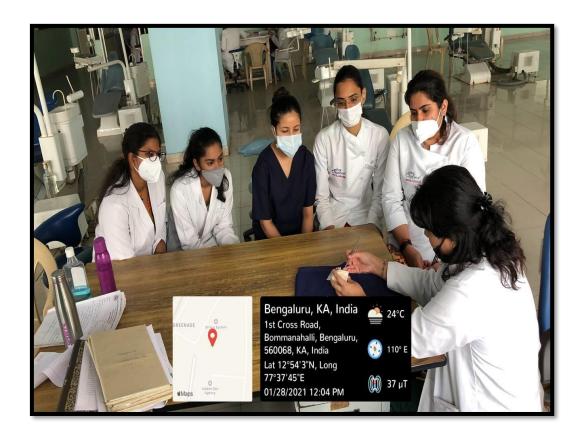

3. Participatory learning: Under-graduate students are given topics to present during theory classes to enhance their knowledge on the subject. Post graduate students are encouraged to prepare questions and answers in seminars and journal clubs to increase their knowledge of the given topic. Students are encouraged to organise and attend conferences and events, such as quiz, paper and poster competition to increase participative learning. Students are encouraged to attend local, state & National level quiz, paper and poster competition to increase participative learning.

Website: www.theoxford.edu

**Under-Graduate Students are Given Topics to Present during Theory Classes to Enhance Their Knowledge on the Subject** 