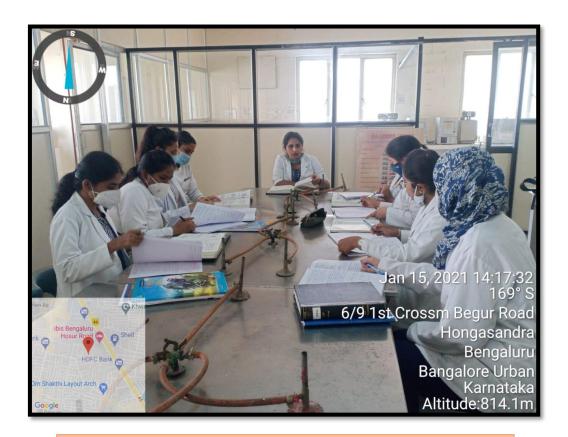

3. Participatory learning: Under-graduate students are given topics to present during theory classes to enhance their knowledge on the subject. Post graduate students are encouraged to prepare questions and answers in seminars and journal clubs to increase their knowledge of the given topic. Students are encouraged to organise and attend conferences and events, such as quiz, paper and poster competition to increase participative learning. Students are encouraged to attend local, state & National level quiz, paper and poster competition to increase participative learning.

Post graduate students are encouraged to prepare questions and answers in seminars and journal clubs to increase their knowledge of the given topic