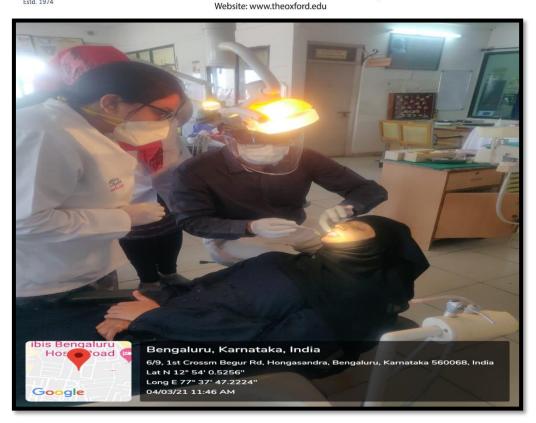

Website: www.theoxford.edu

**5. Patient centric and evidence-based learning:** Detailed history of the patients is recorded, and particular emphasis is given to the medical history. Mandatory Case discussions are conducted every week. Strict protocol of infection control methods is taught to the students before they can take up cases. Problem based learning, group discussions, model making, quiz are promoted. Rural outreach programs are conducted as well as Special healthcare needs treatment for the needy.

Chair side interactions for each case