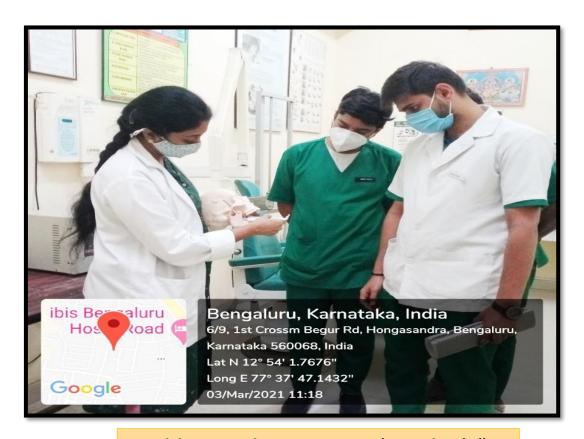

#### Student-centric methods are used for enhancing learning experiences by:

1. Experiential learning: Various experiential and observational techniques of teaching and learning are followed in our institution, such as training the students using chalk and board, using charts and flipcharts, teaching anatomic structures to students suing skulls, training using dental models of various techniques such as cavity preparation, fillings, scaling, flap incisions, suturing techniques, impressions and many more. Students are also encouraged to assist staff and senior P.G's during various non-surgical as well as surgical procedures. Basic implant training is also imparted using models and CBCT. A regular parent teacher meeting takes place periodically to inform the parents of their ward's progress.

**Training using Blackboard and Chalk** 