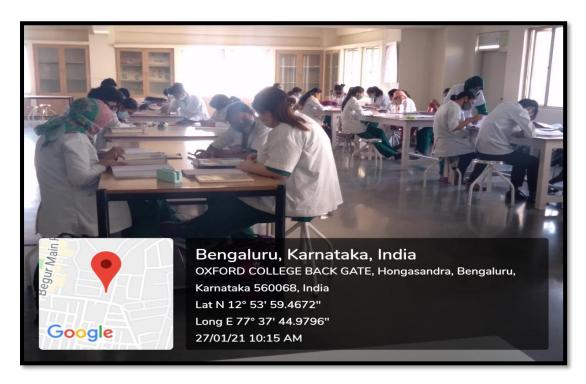

3. Participatory learning: Under-graduate students are given topics to present during theory classes to enhance their knowledge on the subject. Post graduate students are encouraged to prepare questions and answers in seminars and journal clubs to increase their knowledge of the given topic. Students are encouraged to organise and attend conferences and events, such as quiz, paper and poster competition to increase participative learning. Students are encouraged to attend local, state & National level quiz, paper and poster competition to increase participative learning.