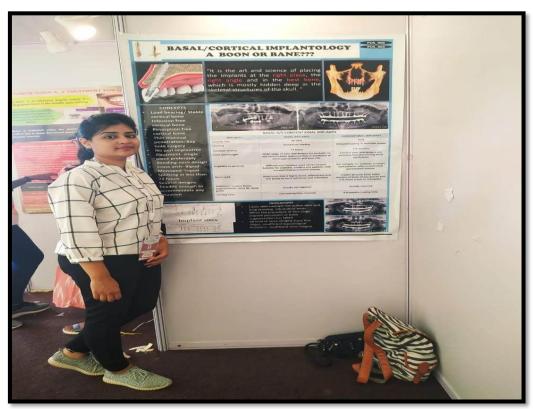

3. Participatory learning: Under-graduate students are given topics to present during theory classes to enhance their knowledge on the subject. Post graduate students are encouraged to prepare questions and answers in seminars and journal clubs to increase their knowledge of the given topic. Students are encouraged to organise and attend conferences and events, such as quiz, paper and poster competition to increase participative learning. Students are encouraged to attend local, state & National level quiz, paper and poster competition to increase participative learning.

Students are Encouraged to Organise and Attend Conferences and Events, Such As Quiz, Paper and Poster Competition to Increase Participative Learning

(Recognized by the Govt. of Karnataka, Affiliated to Rajiv Gandhi University of Health Sciences, Karnataka & Recognised by Dental Council of India, New Delhi) Bommanahalli, Hosur Road, Bangalore – 560 068. Ph: 080-61754680 Fax: 080 – 61754693E-mail:deandirectortodc@gmail.com Website: www.theoxford.edu