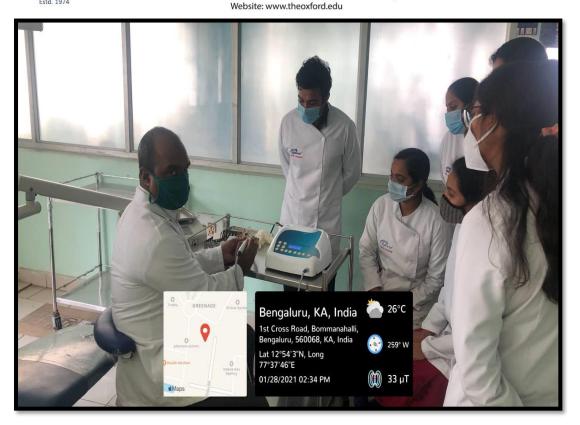

# **Critically appraising case studies**

#### THE OXFORD DENTAL COLLEGE

(Recognized by the Govt. of Karnataka, Affiliated to Rajiv Gandhi University of Health Sciences, Karnataka & Delhi)

Bommanahalli, Hosur Road, Bangalore – 560 068.

Ph: 080-61754680 Fax: 080 – 61754693E-mail:deandirectortodc@gmail.com