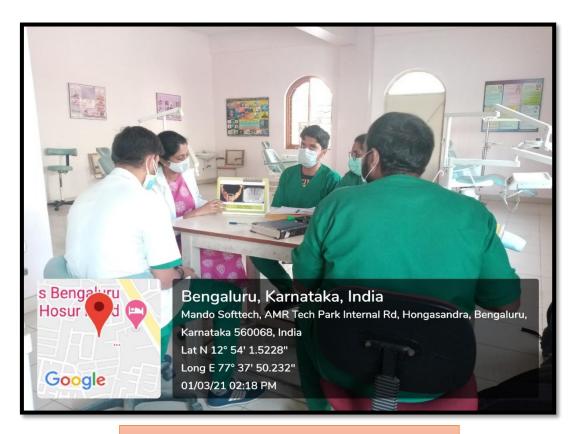

ing dental models of various techniques such as cavity preparation, fillings, scaling, flap incisions, suturing techniques, impressions and many more. Students are also encouraged to assist staff and senior P.G's during various non-surgical as well as surgical procedures. Basic implant training is also imparted using models and CBCT. A regular parent teacher meeting takes place periodically to inform the parents of their ward's progress.



**Training using Blackboard and Chalk** 



#### THE OXFORD DENTAL COLLEGE

(Recognized by the Govt. of Karnataka, Affiliated to Rajiv Gandhi University of Health Sciences, Karnataka & Recognised by Dental Council of India, New Delhi) Bommanahalli, Hosur Road, Bangalore – 560 068. Ph: 080-61754680 Fax: 080 – 61754693E-mail:deandirectortodc@gmail.com





**Training students using Charts and Flipcharts** 



#### THE OXFORD DENTAL COLLEGE

(Recognized by the Govt. of Karnataka, Affiliated to Rajiv Gandhi University of Health Sciences, Karnataka & Recognised by Dental Council of India, New Delhi) Bommanahalli, Hosur Road, Bangalore – 560 068. Ph: 080-61754680 Fax: 080 – 61754693E-mail:deandirectortodc@gmail.com





Training anatomic structures to students using skulls



#### THE OXFORD DENTAL COLLEGE

(Recognized by the Govt. of Karnataka, Affiliated to Rajiv Gandhi University of Health Sciences, Karnataka & Delhi)

Bommanahalli, Hosur Road, Bangalore – 560 068.

Ph: 080-61754680 Fax: 080 – 61754693E-mail:deandirectortodc@gmail.com

Website: www.theoxford.edu







#### THE OXFORD DENTAL COLLEGE

(Recognized by the Govt. of Karnataka, A