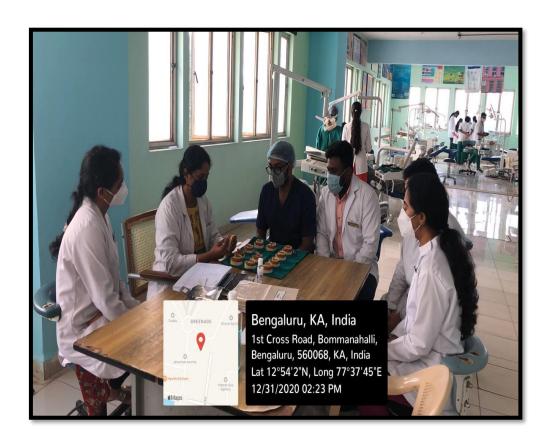

Website: www.theoxford.edu

**5. Patient centric and evidence-based learning:** Detailed history of the patients is recorded, and particular emphasis is given to the medical history. Mandatory Case discussions are conducted every week. Strict protocol of infection control methods is taught to the students before they can take up cases. Problem based learning, group discussions, model making, quiz are promoted. Rural outreach programs are conducted as well as Special healthcare needs treatment for the needy.

Website: www.theoxford.edu

Detailed history of the patients is recorded, and particular emphasis is given to the medical history