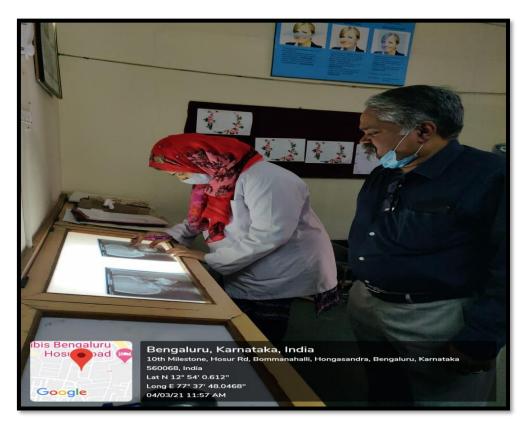

uncil of India, New Delhi) Bommanahalli, Hosur Road, Bangalore – 560 068. Ph: 080-61754680 Fax: 080 – 61754693E-mail:deandirectortodc@gmail.com







## THE OXFORD DENTAL COLLEGE

(Recognized by the Govt. of Karnataka, Affiliated to Rajiv Gandhi University of Health Sciences, Karnataka & Recognised by Dental Council of India, New Delhi) Bommanahalli, Hosur Road, Bangalore – 560 068. Ph: 080-61754680 Fax: 080 – 61754693E-mail:deandirectortodc@gmail.com





Chair side interactions for each case



## THE OXFORD DENTAL COLLEGE

(Recognized by the Govt. of Karnataka, Affiliated to Rajiv Gandhi University of Health Sciences, Karnataka & Dental Council of India, New Delhi)

Bommanahalli, Hosur Road, Bangalore – 560 068.

Ph: 080-61754680 Fax: 080 – 61754693E-mail:deandirectortodc@gmail.com







## THE OXFORD DENTAL COLLEGE

(Recognized by the Govt. of Karnataka, Affiliated to Rajiv Gandhi University of Health Sciences, Karnataka & Recognised by Dental Council of India, New Delhi)

Bommanahalli, Hosur Road, Bangalore − 560 068.

Ph: 080-61754680 Fax: 080 − 61754693E-mail:deandirectortodc@gmail.com



# **Critically appraising case studies**





#### THE OXFORD DENTAL COLLEGE

(Recognized by the Govt. of Karnataka, Affiliated to Rajiv Gandhi University of Health Sciences, Karnataka & Delhi)

Bommanahalli, Hosur Road, Bangalore – 560 068.

Ph: 080-61754680 Fax: 080 – 61754693E-mail:deandirectortodc@gmail.com





Teaching strict protocol of infection control methods



#### THE OXFORD DENTAL COLLEGE

(Recognized by the Govt. of Karnataka, Affiliated to Rajiv Gandhi University o