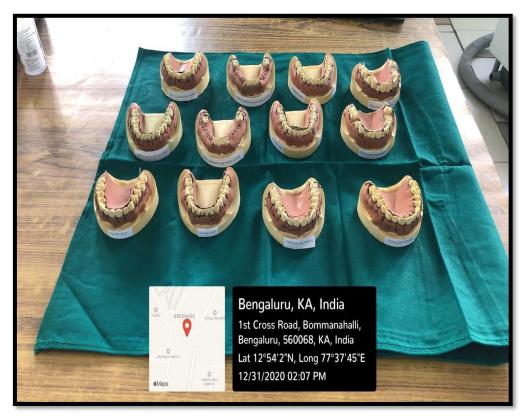

#### Student-centric methods are used for enhancing learning experiences by:

1. Experiential learning: Various experiential and observational techniques of teaching and learning are followed in our institution, such as training the students using chalk and board, using charts and flipcharts, teaching anatomic structures to students suing skulls, training using dental models of various techniques such as cavity preparation, fillings, scaling, flap incisions, suturing techniques, impressions and many more. Students are also encouraged to assist staff and senior P.G's during various non-surgical as well as surgical procedures. Basic implant training is also imparted using models and CBCT. A regular parent teacher meeting takes place periodically to inform the parents of their ward's progress.