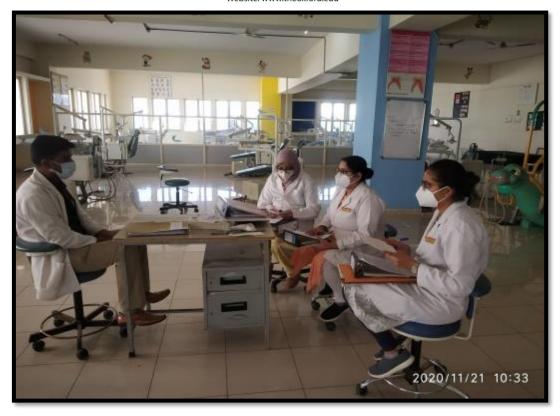

3. Participatory learning: Under-graduate students are given topics to present during theory classes to enhance their knowledge on the subject. Post graduate students are encouraged to prepare questions and answers in seminars and journal clubs to increase their knowledge of the given topic. Students are encouraged to organise and attend conferences and events, such as quiz, paper and poster competition to increase participative learning. Students are encouraged to attend local, state & National level quiz, paper and poster competition to increase participative learning.

Website: www.theoxford.edu

**Under-Graduate Students are Given Topics to Present during Theory Classes to Enhance Their Knowledge on the Subject** 