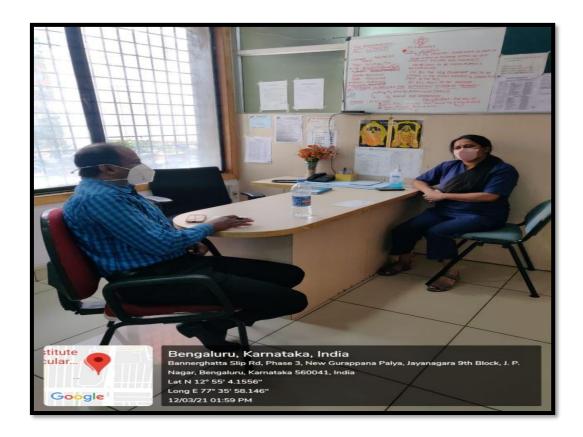

2. Integrated/interdisciplinary learning: various scientific sessions and programs are conducted by all the departments, in which students of other departments as well as from other colleges attend for an interdisciplinary exchange of skills, ideas and knowledge. PGs are also posted at medical college & Jayadeva hospital to learn the importance of correlation of medicine and dentistry.

Website: www.theoxford.edu

PGs posted at Medical College & Jayadeva Hospital to learn the importance of correlation of medicine and dentistry