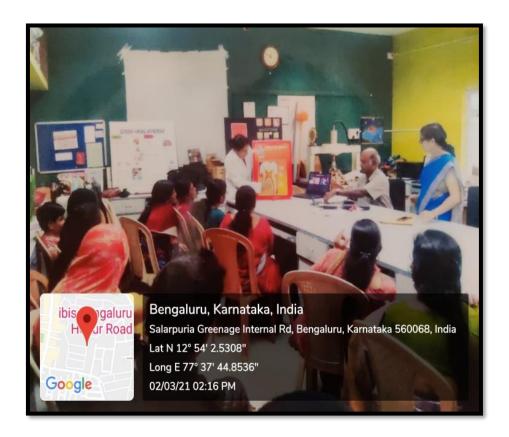

Website: www.theoxford.edu

**6. Learning in the Humanities:** Our College celebrates Teacher's day, Children's day, Independence Day, Republic day with pomp and fanfare. Programs, such as Tobacco cessation program, Health awareness Champaign and Swach Bharath Abhiyan are conducted. The college conducts health awareness in association with NGO's such as Project Nagu & Siri Club.

The college celebrates Teacher's day, Children's day, Independence Day, Republic day with pomp and fanfare

**Health Education programs** 

(Recognized by the Govt. of Karnataka, Affiliated to Rajiv Gandhi University of Health Sciences, Karnataka & Delhi)

Bommanahalli, Hosur Road, Bangalore – 560 068.

Ph: 080-61754680 Fax: 080 – 61754693E-mail:deandirectortodc@gmail.com

Website: www.theoxford.edu

Programs, such as Tobacco cessation program, Health awareness Champaign and Swachh Bharath Abhiyan are conducted